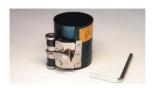

Plate type torque wrench (20

Piston ring expander (suitable for 50-100mm)
It can be installed safely and securely without putting

Oil stone (for chamfering)

¥2,800 Required for smooth insertion of the piston into the cylinder