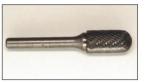

B¥7,400 This carbide bar is suitable for changing the complex combustion of an L-type engine. It is also suitable for valves and spark plugs.

Cloth paper (230 x 280 mm) #100 #180 #240 #320 #400 #600

Flap wheel small (6ÿ shaft) #80 #100 #120 ¥700