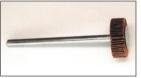

B¥7,400 This carbide bar is suitable for changing the complex combustion of an L-type engine. It is also suitable for valves and spark plugs.

Cloth paper (230 x 280 mm) #100 #180 #240 #320 #400 #600

Flap wheel small (6ÿ shaft) #80 #100 #120 ¥700