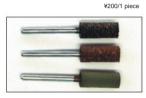

## Tools (engine processing, assembly related)

is shafts can be used, and it is suitable for all polishing. An essential item for port polishing. With just this one too ston chamber processing, and connecting rod lightening. thickness around the IN and EX ports and valve guides.

B¥7,400 This carbide bar is suitable for changing the complex combustion of an L-type engine. It is also suitable for valves and spark plugs.

Cloth paper (230 x 280 mm) #100 #180 #240 #320 #400 #600

Flap wheel small (6ÿ shaft) #80 #100 #120 ¥700