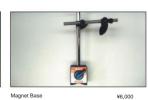

Thickness gauge ¥4,600 (0.03-1.0mm, total length: 150mm) 18-piece set of long, easy-to-hold pieces. It can also be used to easily rheek cleaners.

¥1,500

The page can be firmly fixed without shaking

L-type chain tensioner stopper ¥4,000