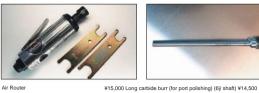

## Tools (engine processing, assembly related)

is shafts can be used, and it is suitable for all polishing. An essential item for port polishing. With just this one too ston chamber processing, and connecting rod lightening. thickness around the IN and EX ports and valve guides.

B¥7,400 This carbide bar is suitable for changing the complex combustion of an L-type engine. It is also suitable for valves and spark plugs.

Cloth paper (230 x 280 mm) #100 #180 #240 #320 #400 #600

Flap wheel small (6ÿ shaft) #80 #100 #120 ¥700