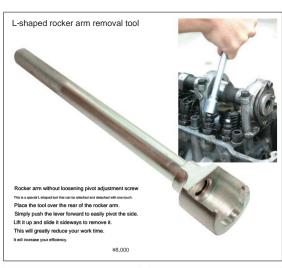

## Tools (engine processing, assembly related)

is shafts can be used, and it is suitable for all polishing. An essential item for port polishing. With just this one too ston chamber processing, and connecting rod lightening. thickness around the IN and EX ports and valve guides.