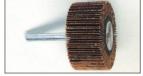

B¥7,400 This carbide bar is suitable for changing the complex combustion of an L-type engine. It is also suitable for valves and spark plugs.

Cloth paper (230 x 280 mm) #100 #180 #240 #320 #400 #600

Flap wheel small (6ÿ shaft) #80 #100 #120 ¥700