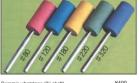

B¥7,400 This carbide bar is suitable for changing the complex combustion of an L-type engine. It is also suitable for valves and spark plugs.

Cloth paper (230 x 280 mm) #100 #180 #240 #320 #400 #600

Flap wheel small (6ÿ shaft) #80 #100 #120 ¥700