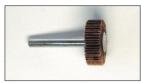

B¥7,400 This carbide bar is suitable for changing the complex combustion of an L-type engine. It is also suitable for valves and spark plugs.

Cloth paper (230 x 280 mm) #100 #180 #240 #320 #400 #600

Flap wheel small (6ÿ shaft) #80 #100 #120 ¥700