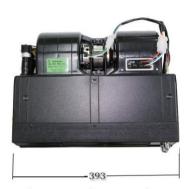

## ÿA/C evaporator (for old cars)

\*3-step airflow adjustment, temperature adjustment volume

| Model            | Air flow<br>(dry) m <sup>2</sup> /h | 冷房性能<br>(KW)(kcal/h) | Switch<br>Temp.AIR | 電圧 (V) | Expansion valve | 重量<br>(kg) | 寸法    |       |           | 仕様      | 価格      |
|------------------|-------------------------------------|----------------------|--------------------|--------|-----------------|------------|-------|-------|-----------|---------|---------|
|                  |                                     |                      |                    |        |                 |            | 横 m/m | 縦 m/m | 高さ<br>m/m | 吊り下げ式   | ÿ84,000 |
| IMPERIAL<br>FIII | 328 m³                              | 4(3,400)             | 3spee              | 12V    | 1ton            | 4.7        | 393   | 300   | 145       | 右ハンドル車用 | ,5.,500 |