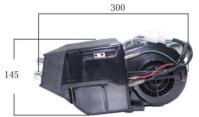

## ÿA/C evaporator (for old cars)

\*3-step airflow adjustment, temperature adjustment volume

| Model            | Air flow<br>(dry) m <sup>2</sup> /h | 冷房性能<br>(KW)(kcal/h) | Switch<br>Temp.AIR | 電圧 (V) | Expansion valve | 重量<br>(kg) | 寸法    |       |           | 仕様      | 価格      |
|------------------|-------------------------------------|----------------------|--------------------|--------|-----------------|------------|-------|-------|-----------|---------|---------|
|                  |                                     |                      |                    |        |                 |            | 横 m/m | 縦 m/m | 高さ<br>m/m | 吊り下げ式   | ÿ84,000 |
| IMPERIAL<br>FIII | 328 m³                              | 4(3,400)             | 3spee              | 12V    | 1ton            | 4.7        | 393   | 300   | 145       | 右ハンドル車用 | ,5.,500 |