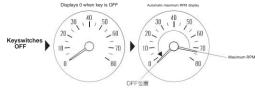

## Stepping motor adopted

ÿAuto peak display operation flow キースイッチ OFF = 指針が 0 位置から最高回転数を数秒間表示し OFF 位置へ移動。

本製品は、文字板と指針部を純正と同じ形状に新規設計した部 品に、高精度でハイレスポンスなステッピングムーブメントを組み 込んだ旧車用タコメーターです。

#### Auto peak display function

The maximum engine speed from when the engine was started is memorized and automatically adjusted when the engine is stopped. Equipped with a function to display peaks with a pointer. (Patent pending)