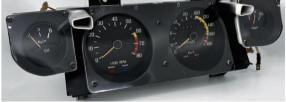

# Machine Translated by Google S30.GC10.GC110 Tachometer

# 純正デザイン 旧車用タコメーター

見た目は純正、中身はハイテク高精度、ハイレスポンス。

## Stepping motor adopted











ÿAuto peak display operation flow キースイッチ OFF = 指針が 0 位置から最高回転数を数秒間表示し OFF 位置へ移動。





本製品は、文字板と指針部を純正と同じ形状に新規設計した部 品に、高精度でハイレスポンスなステッピングムーブメントを組み 込んだ旧車用タコメーターです。



### 純正形状の外観

文字板は純正と同じ形状と印刷方法で変色せず、指針部と併せ純正形状に 新規設計した部品を使用し量産化を可能にしました。

●文字板= 耐熱ポリカに多色シルク印刷 ※外周折りは不要のためありません。
●指針部= 耐熱プラスチック

#### 車種別対応

ブレーキ、ハイビーム、ウインカーなど各車ごと必要な表示がされた専用 文字板。

#### 幅広い点火システムにも対応

点火システムが純正でも異なる方式に交換してあっても後付けタコメー ターと同様に回転信号検出式のため幅広い点火システムに対応。 ※稀に特殊なシステムは動作に支障がある場合があります。

#### お好みに応じた文字板

車種により2種類のスケールを用意しお好みに応じた選択が可能です。

#### Auto peak display function

The maximum engine speed from when the engine was started is memorized and automatically adjusted when the engine is stopped. Equipped with a function to display peaks with a pointer. (Patent pending)