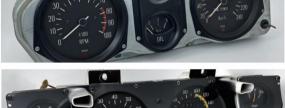

# Machine Translated by Google S30.GC10.GC110 Tachometer

# 純正デザイン 旧車用タコメーター

見た目は純正、中身はハイテク高精度、ハイレスポンス。

## Stepping motor adopted











ÿAuto peak display operation flow キースイッチ OFF = 指針が 0 位置から最高回転数を数秒間表示し OFF 位置へ移動。





本製品は、文字板と指針部を純正と同じ形状に新規設計した部 品に、高精度でハイレスポンスなステッピングムーブメントを組み 込んだ旧車用タコメーターです。



### 純正形状の外観

文字板は純正と同じ形状と印刷方法で変色せず、指針部と併せ純正形状に 新規設計した部品を使用し量産化を可能にしました。

●文字板= 耐熱ポリカに多色シルク印刷 ※外周折りは不要のためありません。
●指針部= 耐熱プラスチック

#### 車種別対応

ブレーキ、ハイビーム、ウインカーなど各車ごと必要な表示がされた専用 文字板。

#### 幅広い点火システムにも対応

点火システムが純正でも異なる方式に交換してあっても後付けタコメー ターと同様に回転信号検出式のため幅広い点火システムに対応。 ※稀に特殊なシステムは動作に支障がある場合があります。

#### お好みに応じた文字板

車種により2種類のスケールを用意しお好みに応じた選択が可能です。

#### Auto peak display function

The maximum engine speed from when the engine was started is memorized and automatically adjusted when the engine is stopped. Equipped with a function to display peaks with a pointer. (Patent pending)