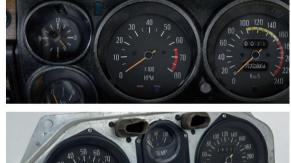

### 純正形状の外観

文字板は純正と同じ形状と印刷方法で変色せず、指針部と併せ純正形状に 新規設計した部品を使用し量産化を可能にしました。

●文字板= 耐熱ポリカに多色シルク印刷 ※外周折りは不要のためありません。
●指針部= 耐熱プラスチック

#### 車種別対応

ブレーキ、ハイビーム、ウインカーなど各車ごと必要な表示がされた専用 文字板。