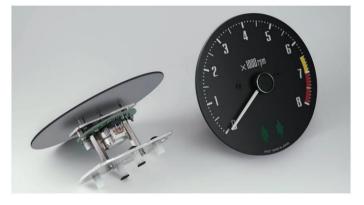

## Stepping motor adopted

ÿAuto peak display operation flow キースイッチ OFF = 指針が 0 位置から最高回転数を数秒間表示し OFF 位置へ移動。

本製品は、文字板と指針部を純正と同じ形状に新規設計した部 品に、高精度でハイレスポンスなステッピングムーブメントを組み 込んだ旧車用タコメーターです。

### 純正形状の外観

文字板は純正と同じ形状と印刷方法で変色せず、指針部と併せ純正形状に 新規設計した部品を使用し量産化を可能にしました。

●文字板= 耐熱ポリカに多色シルク印刷 ※外周折りは不要のためありません。
●指針部= 耐熱プラスチック