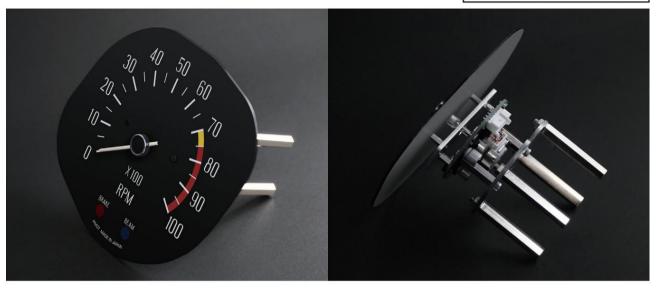

## Stepping motor adopted

ÿAuto peak display operation flow キースイッチ OFF = 指針が 0 位置から最高回転数を数秒間表示し OFF 位置へ移動。

本製品は、文字板と指針部を純正と同じ形状に新規設計した部 品に、高精度でハイレスポンスなステッピングムーブメントを組み 込んだ旧車用タコメーターです。

### 純正形状の外観

文字板は純正と同じ形状と印刷方法で変色せず、指針部と併せ純正形状に 新規設計した部品を使用し量産化を可能にしました。

●文字板= 耐熱ポリカに多色シルク印刷 ※外周折りは不要のためありません。
●指針部= 耐熱プラスチック