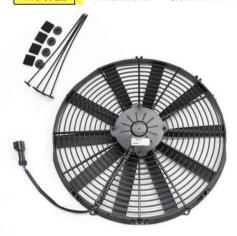

### "Ultra-thin and lightweight" large capacity electric fan

SPAL is a top manufacturer that is trusted and reliable, with a track record of being the original equipment for sports cars around the world, such as Ferrari, Lamborghini and Porsche

#### Spare clamp set for electric fan

The fan can be easily fixed by passing it through the gap in the radiator core (Component of electric fan)

¥2,000/SET

#### Size Price (+tax) Dimensions (L/W/H) mm Applicable vehicle models (reference)

10 inch ¥21,000 L=284 W=268 H=51

12 inch ¥22,000 L=335 =3\**19** H=51 TA22/TE27 14 inch ¥23,000 16 inch I = 382 = 366 H = 51 GC10