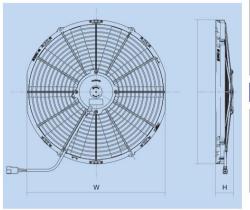

#### Size Price (+tax) Dimensions (L/W/H) mm Applicable vehicle models (reference)

10 inch ¥21,000 L=284 W=268 H=51

12 inch ¥22,000 L=335 =3\**19** H=51 TA22/TE27 14 inch ¥23,000 16 inch I = 382 = 366 H = 51 GC10

L =412 =397 H=52 S30/S31/S130/GC110 ¥24.000

Wind direction

With push/pull With push/pull Retractable type

Retractable type

. How does it work? ÿ One thing that is often overlooked about racing engines is the effect of exhaust heal