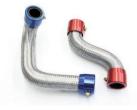

### Stainless steel mesh radiator hose + band SET

Vehicle types: S30, S31, S130, GC10, GC110, GC210, DR30, HR30, G610, 230

•Upper hose SET ¥21,000•Lower hose SET ¥23,000 (Please choose the color of the hose band from the available red and blue settings.)