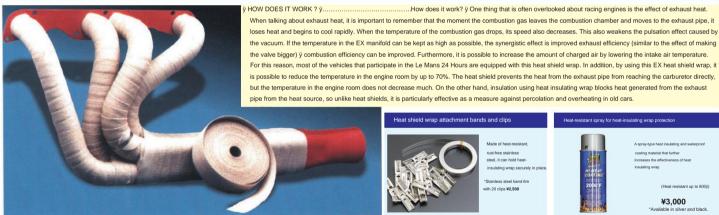

L =412 =397 H=52 S30/S31/S130/GC110 ¥24.000

Wind direction

With push/pull With push/pull Retractable type

Retractable type

. How does it work? ÿ One thing that is often overlooked about racing engines is the effect of exhaust heal

#### EX manifold heat shield wrap (heat resistant up to 1100ÿ)

 Width 38mm x Length 15m Width 50mm x Length 15m

¥3,000