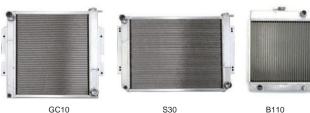

## All aluminum radiator

S130 GC110

This radiator is made entirely of aluminum, which provides excellent heat dissipation and allows stable water temperature control. It is a racing part for tuning cars. In order to further improve cooling efficiency, the conventional upper and lower tanks have been changed to a side tank type, and the design prioritizes efficiency.

•S30, S31 (under adjustment)

•S130

(under adjustment) •B110, B210 \*B110, •GC10

(Under adjustment)

•GC110 (under adjustment) B210 are upper and lower tank

type Accessories: High pressure radiator cap