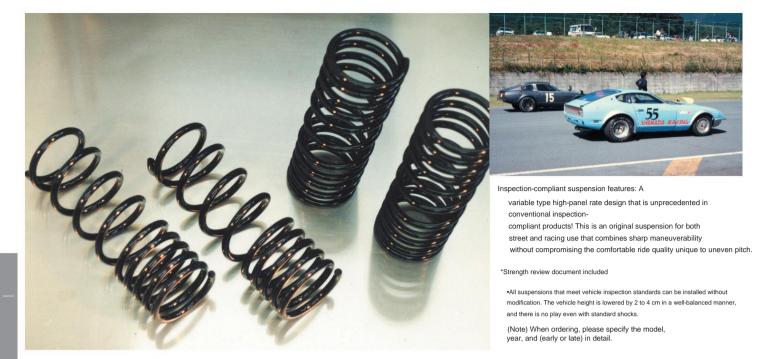

## Original suspension for competitions and vehicle inspections

| One madel a sma      | Model year          | Model           | Before   | Vehicle inspection support |                |                     | For competitions (playing with springs) |                |                     |
|----------------------|---------------------|-----------------|----------|----------------------------|----------------|---------------------|-----------------------------------------|----------------|---------------------|
| Car model name       |                     |                 | After Ra | ite                        | Vehicle height | Price for 2 bottles | rate                                    | Vehicle height | Price for 2 bottles |
| Fairlady Z           | S44/10ÿS48/08 S3    | 0, HS30, PS30 F |          | 5.0kg                      | -4cm           | ¥29,000             | 6.0kg                                   | -5cm           | ¥23,000             |
| (Early model)        |                     |                 | R        | 4.2kg                      | -2cm           | ¥29,000             | 6.0kg                                   | -3cm           | ¥23,000             |
| Fairlady Z S48/09-S4 | 9/10 S30            |                 | F        | 5.0kg                      | -4cm           | ¥29,000             | 6.0kg                                   | -5cm           | ¥23,000             |
| (Mid-term)           |                     |                 | R        | 4.2kg                      | -2cm           | ¥29,000             | 6.0kg                                   | -3cm           | ¥23,000             |
| Fairlady Z 11/S74 to | 09/S78 S30, S31,    | GS30 F          |          | 5.0kg                      | -4cm           | ¥29,000             | 6.0kg                                   | -5cm           | ¥23,000             |
| (Late model)         |                     |                 | R        | 4.2kg                      | -2cm           | ¥29,000             | 6.0kg                                   | -3cm           | ¥23,000             |
| Fairlady Z S53/10-S5 | 6/01 S130, GS130    |                 | F        | 5.0kg                      | -4cm           | ¥30,000             | 6.0kg                                   | -5cm           | ¥24,000             |
| (Early model)        |                     |                 | R        | 4.2kg                      | -2cm           | ¥29,000             | 5.0kg                                   | -2cm           | ¥23,000             |
| Fairlady Z S56/02-S5 | 8/09 S130, GS130    |                 | F        | 5.0kg                      | -4cm           | ¥30,000             | 6.0kg                                   | -5cm           | ¥24,000             |
| (Late model)         |                     |                 | R        | 4.2kg                      | -2cm           | ¥29,000             | 5.0kg                                   | -2cm           | ¥23,000             |
| Skyline S43/08-S52/0 | 8 GC10, GC110       |                 | F        | 5.0kg                      | -3cm           | ¥30,000             | 6.0kg                                   | -4cm           | ¥24,000             |
|                      |                     | KPGC10, PGC10   | R        | 14.0kg                     | -2cm           | ¥30,000             | 19.5kg                                  | -3cm           | ¥26,000             |
| Skyline S52/09-S56/0 | 7 GC210, GC211      |                 | F        | 5.0kg                      | -4cm           | ¥30,000             |                                         |                |                     |
|                      |                     |                 | R        | 4.2kg                      | -3.5cm         | ¥29,000             |                                         |                |                     |
| Skyline S56/08-S60/0 | 8 HR30, DR30        |                 | F        | 5.0kg                      | -4.5cm         | ¥30,000             |                                         |                |                     |
|                      |                     |                 | R        | 4.2kg                      | -2cm           | ¥29,000             |                                         |                |                     |
| Corolla              | AE86: May 1983 to M | ay 1987         | F        | 5.0kg                      | -2cm           | ¥25,000             |                                         |                |                     |
|                      |                     |                 | R        | 4.2kg                      | -2cm           | ¥25,000             |                                         | -              |                     |