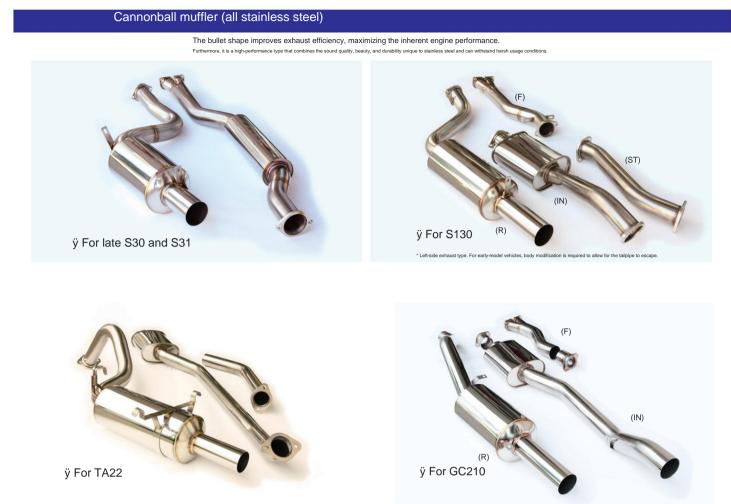

|           | DRAG Bullet Muff | ler (All :    | stainless steel)   |                   |                       |                                                                                      |
|-----------|------------------|---------------|--------------------|-------------------|-----------------------|--------------------------------------------------------------------------------------|
| Car model | Pipe Diameter    | Tail Diameter | specification      | Conformity        | price                 | remarks                                                                              |
| S30       | 80               | 90            | For octopus legs   | ÿS51.6            | ¥175,000              | •2/2 cars require extension (compatible with R200 differential)                      |
| S30, S31  | 80               | 90            | For octopus le     | gs S51.6~ ¥175,0  | 00•2/2 cars requi     | e extension. (Compatible with R200 diff)                                             |
| S130      | 80               | 90            | Octopus Foot       | 2 Seater ¥200,000 |                       | •F+IN+R set. For tuning cars intended for competitions.                              |
| S130      | 80               | 90 Octopus    | + Catalyst 2 Seat  | er ¥175,000•F+ST  | +R set. Street type   | that can be fitted with R32ÿ/S13ÿ(turbo) catalyst                                    |
| S130      | 80               | For 90 gen    | uine F pipe        | 2 seater ¥175,0   | 00                    | •IN+R set. Use the genuine front pipe and remove the catalyst.                       |
| GC10      | 80               | 90            | For octopus legs   |                   | ¥175,000 , HT, se     | dan compatible type. (HT is cut at the insertion mark position)                      |
| GC210     | 80               | 90            | For octopus legs   |                   | ¥200,000              | •F+IN+R set. For tuning cars intended for competitions.                              |
| GC210     | 80               | 90            | For genuine F pipe |                   | ¥175,000              | •IN+R set. Use the genuine front pipe and remove the catalyst.                       |
| P510      | 60               | 70            | For octopus legs   |                   | ¥170,000 . Suitable f | or vehicles with HR30 transmission. Modification required for standard transmission. |
| TE27      | 60               | 75            | For octopus legs   |                   | ¥170,000 , ¥10,000    | off when purchased as a set with octopus legs.                                       |
| TA22      | 60               | 60            | For octopus legs   |                   | ¥170,000 , ¥10,000    | off when purchased as a set with octopus legs.                                       |