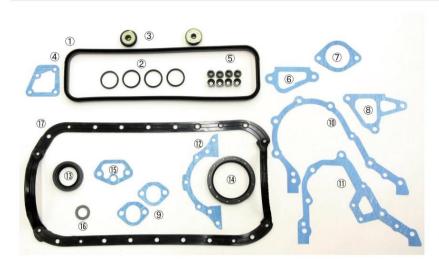

# **4K Overhaul Parts**

### 4K Overhaul Kit



\*This overhaul kit does not include the head gasket or intake manifold gasket.

Please purchase items separately according to your engine specifications.

#### 

(All packing and oil seal sets)

Set ÿÿÿ ¥13,000

### 3 4K manifold gasket



ÿStandard (IN size 30×28mm) ¥1,000



ÿBig Port (IN size 34 x 32 mm) ¥1,000

## 4K Single Overhaul Parts

| No,  | Product Name                            | Part Number    | Required | quantity Unit price | remarks      |
|------|-----------------------------------------|----------------|----------|---------------------|--------------|
| ÿ 4k | Tappet Cover G/K                        | K11213-22010 1 |          | ¥800                |              |
| ÿ 4k | Spark Plug Tube Seal K90430-31141 4     |                |          | ¥170                |