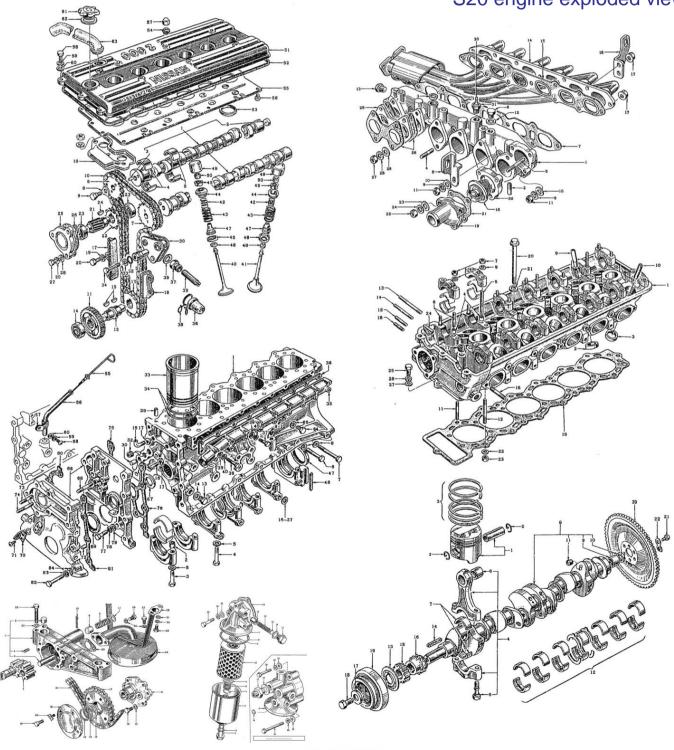

rmostat packing     | Unit price ¥800 x 2 sheets      |
| Ten                                          | Reinforced Disvi Cover Gasket     | Unit price ¥1,000               |
| 11                                           | Reinforced breather gasket        | Unit price ¥1,000               |
| 12                                           | Reinforced oil filter gasket      | Unit price ¥1,000               |
| 13                                           | Reinforced oil strainer gasket    | Unit ¥400                       |
| 14                                           | Reinforced front cover gasket SET | ¥4,000 / set of 4               |
| 15 Oil drain bolt packing Unit ¥250          |                                   |                                 |

## S20 engine exploded view



KAMEARI