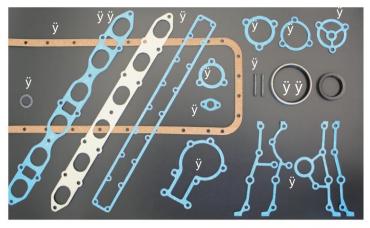

## S20 Overhaul Kit

\*Can be sold separately

Unit ¥27,000

ÿ Type-S Overhaul Kit ÿÿÿ \*Standard oil pan gasket included

ÿ Type-R overhaul kit ÿÿÿ ÿReinforced oil pan gasket included

Unit ¥28,000

| 1 Reinforced intake gasket Unit price ¥2,000 |                                   |                                 |
|----------------------------------------------|-----------------------------------|---------------------------------|
| 2                                            | Reinforced water pump gasket      | Unit: ¥1,500                    |
| 3                                            | Reinforced water gallery gasket   | Unit price ¥2,000               |
| Four                                         | Oil pan gasket (STD) ¥5,          | 000 (Reinforced) ¥6,000         |
| Five                                         | Crank oil seal (F)                | Unit ¥1,200                     |
| 6                                            | Crank oil seal (R)                | Unit price ¥3,000               |
| 7                                            | Crank Cap Side Rod Seal SET       | Unit price ¥1000 /2 bottles set |
| 8                                            | Reinforced exhaust gasket         | Unit price ¥3,000               |
| 9                                            | Reinforced thermostat packing     | Unit price ¥800 x 2 sheets      |
| Ten                                          | Reinforced Disvi Cover Gasket     | Unit price ¥1,000               |
| 11                                           | Reinforced breather gasket        | Unit price ¥1,000               |
| 12                                           | Reinforced oil filter gasket      | Unit price ¥1,000               |
| 13                                           | Reinforced oil strainer gasket    | Unit ¥400                       |
| 14                                           | Reinforced front cover gasket SET | ¥4,000 / set of 4               |
| 15 Oil drain bolt packing Unit ¥250          |                                   |                                 |