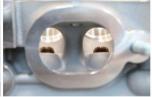

### 下記のパーツがヘッドに含まれます

■INアルミ製銅 EXリン青銅 バルブガイド オイル下がり対策に有効的な、F J 20バルブオイルシ 数ある無鉛対応シートリング材の中でも、耐摩耗性に -ルが使用できる設計になっています。 ※別売りのFJ20バルブオイルシールと段付きスブリン グシートをご利用ください。

■焼結合金シートリング 最も優れたシートリング材を採用。 長期にわたりバルブクリアランスを安定させます。

### [Valve guide] •The

combination of genuine valve guide and valve seal makes the oil drop management unstable. We use KAMEARI valve guide that

### [Seat ring] - Uses

sintered alloy material that is significantly stronger than the original product in terms of heat resistance and wear resistance

The combination of the wear-resistant KAMEARI K4 reinforced valve stabilizes seat contact and valve clearance for a long period of time.