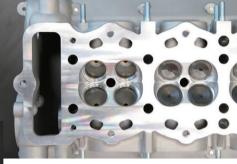

### [Crack Prevention] -

We have upgraded the aluminum material to solve the problem of cracks in the combustion chamber that are often seen in the \$20 head. We have adopted a material with excellent tensile strength so that you can use it safely for a long time.

chamber] - In order to prevent the variation in volume that is often seen in cast combustion chambers, the shape is finished using high-precision cutting.