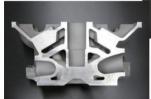

### Features of the reprinted K4 head

faithful reproduction of the S20, a traditional masterpiece that Nissan is proud of, without changing the basic design.

### [Crack Prevention] -

We have upgraded the aluminum material to solve the problem of cracks in the combustion chamber that are often seen in the \$20 head. We have adopted a material with excellent tensile strength so that you can use it safely for a long time.

consideration of rumors that Nissan may discontinue production, we have changed the design of the cam bracket to one that does not require a cam metal. This will stabilize the oil clearance and also lead to cost reduction.