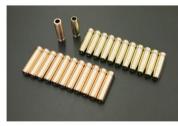

■K4 KAMEARI 強化バルブ(STDサイズ) 純正サイズに設計した強化バルブです。 長年レースで築かった強化バルブの仕様をそのまま 活かし耐熱性、耐摩耗性を向上させています。

■特注スタッドボルト 既に製造廃止等で入手が難しくなったスタッドボルト をS20ヘッド専用品として復刻しました。