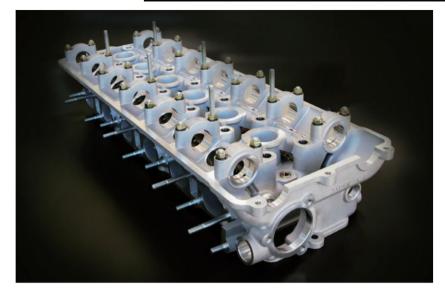

## **S20 ENGINE PARTS**

### 下記のパーツがヘッドに含まれます

■INアルミ製銅 EXリン青銅 バルブガイド オイル下がり対策に有効的な、F J 20バルブオイルシ 数ある無鉛対応シートリング材の中でも、耐摩耗性に -ルが使用できる設計になっています。 ※別売りのFJ20バルブオイルシールと段付きスブリン グシートをご利用ください。

■焼結合金シートリング 最も優れたシートリング材を採用。 長期にわたりバルブクリアランスを安定させます。

■K4 KAMEARI 強化バルブ(STDサイズ) 純正サイズに設計した強化バルブです。 長年レースで築かった強化バルブの仕様をそのまま 活かし耐熱性、耐摩耗性を向上させています。

■特注スタッドボルト 既に製造廃止等で入手が難しくなったスタッドボルト をS20ヘッド専用品として復刻しました。

### Features of the reprinted K4 head

faithful reproduction of the S20, a traditional masterpiece that Nissan is proud of, without changing the basic design.