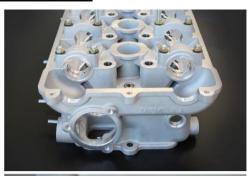

### [Valve guide] •The

combination of genuine valve guide and valve seal makes the oil drop management unstable. We use KAMEARI valve guide that

### [Seat ring] - Uses

sintered alloy material that is significantly stronger than the original product in terms of heat resistance and wear resistance

The combination of the wear-resistant KAMEARI K4 reinforced valve stabilizes seat contact and valve clearance for a long period of time.