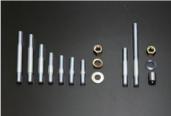

### ÿ Tappet cover bolts, set of 4

v Mark bolt M8 x 30 Flat diameter 12 M8 Spring washer M8 flat washer (ÿ18 t=1.6)

ÿDisvi Gear Cover Bolts Set of 3

ÿ Mark bolt M8×25 Flat diameter 12 M8 Spring washer M8 flat washer (ÿ18 t=1.6)